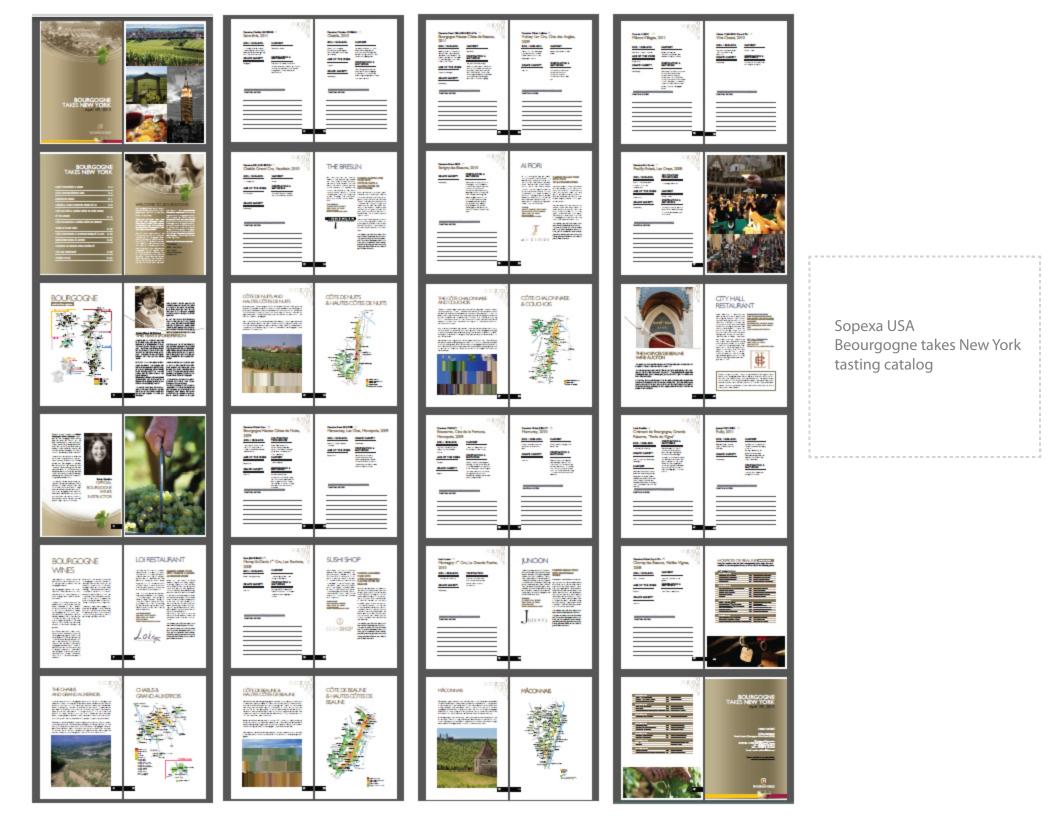

# Sopexa USA

Terroirs & Signatures de Bourgogne

web page, email invitaions, registartion confirmation, tasting mats, tasting notes, name tags, wine producers and exhibitors catalog

Han in a service of the last, the state of the service of the serv