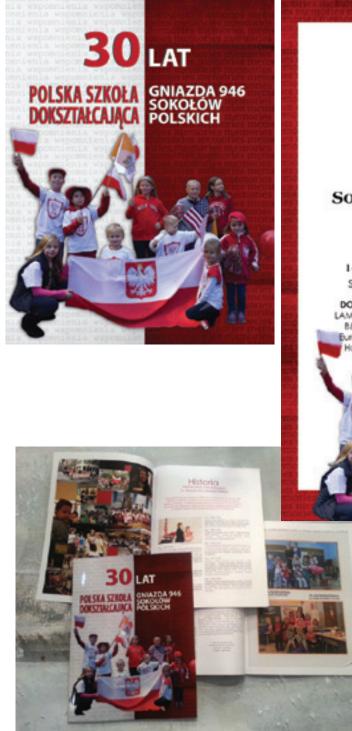

### POLISH SUPPLEMENTARY SCHOOL

Polsh Supplementary School of Polsh Folcon Nest 946 has been in existence since 1985. The school began at the initiative of the Nest 946 officers, with 12 children taught in a one classroom in a small bungalow at the Polish Falcor Camp Polanka in Hillsborough. It is registered with the Polish Supplementary School Council of America who sets the curriculum and provides guidance and educational support.

Over the years the number of students and teachers has Over the years the number of stocents and reaches has been increasing steadily. Today the school numbers 170 students in 13 classes including a kindergarten class and a high school classes. The classes are held at the Christ the Reference Farsh in Narville. All teachers are highly audified with many years of teaching experience. Nest 946 still provides assistance when needed and continues to be the school's sponsor and namesake

#### POLSKA SZKOŁA DOKSZTAŁCA JACA

Polska Szkoła Dokształacająca im. Gniazda 946 Sokołów Polskich istnieje od 1985 roku. Powstała ona z inicijatywy Posicin strineje od zinacijat v skola od zinacijativju otičerći od sinacida 946. W pletivnzym roku davanacić dzilaci uczyto sie w jednej klasie w matym bydynku na Polance Sokolów w Hilibarough, stkola zostata zarejestrowana w Centrali Pokita Suko Dokatacijacjacych w ameryce, kitra ustala program nauki i zapevnia pomoc w rozwiązywaniu problemów merytorycznych i dydaktycznych.

Przez lata ilość uczniów i nauczycieli zwiekszała sie. Dzisia Przez tała lasc uczniow i nauczysteli zwieszczeni se, Ussaj szkoła liczy 170 uczniów, którzy uczą ise w 13 kłasach, od klasy przedszkolnej do liczum, Lekcje odbywają się w szkole Christ the kling, należącej do parafii – Christ the Redeemer w Marwile. Wszyscy nauczyciele posiadają wyksztotcenie pedagogiczne i lata praktyki w zawodzie. Gniazdo 946 Sokołów Polskich kontynuuje opiekę nad szkołą, która dumnie nosi imię tego Gniazda.