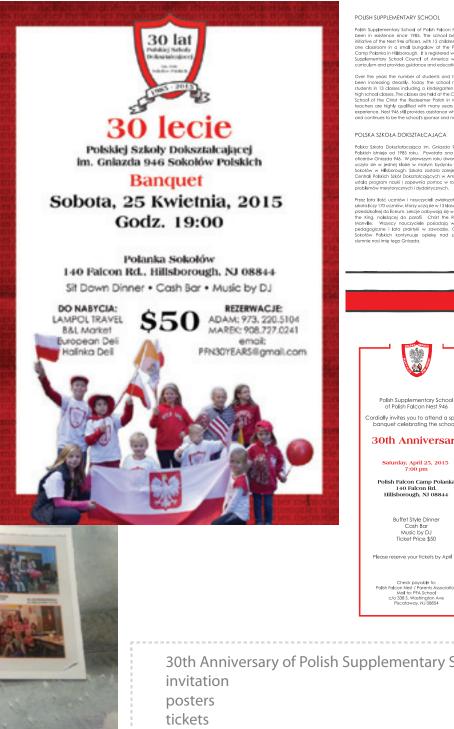

C AMERICA

**30th Anniversary** 

of Polish Supplementary School

of Polish Falcon Nest 946 Cordially invites you to attend a special banquet celebrating the school's

**30th Anniversary** 

Saturday, April 25, 2015 7:00 pm

Polish Falcon Camp Polanka 140 Falcon Rd Hillsborough, NJ 08844

Buffet Style Dinner Cash Bar Music by DJ Ticket Price \$50

Please reserve your tickets by April 1st

Check payable to: Polish Falcon Nest / Parents Association Mail to: PFA School c/o 338 5. Washington Ave Piscataway, NJ 08854

# Polska Szkoła Dokształcająca

im. Gniazda 946 Sokołów Polskich Ma zaszczył zaprosić na uroczysty bankiet z okazji jubileuszu

30 lecia

Sobota 25 kwietnia 2015 godz. 19:00 Polanka Sokołów w Hillsborough 140 Falcon Rd Hillsborough, NJ 08844

Gorący Bufet Płatny Bar Oprawa Muzyczna DJ Cena Biletu \$50

Prosimy o rezerwacje biletów do 1 kwietnia

Czek prosimy wystawić na: Polish Falcon Nest / Parents Association Adres: PFA School c/o 338 S. Washington Ave Piscataway, NJ 08854