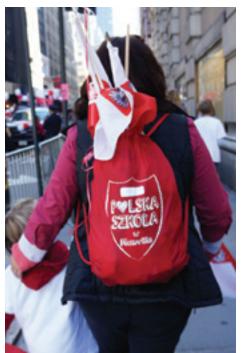

### POLISH SUPPLEMENTARY SCHOOL

Polsh Supplementary School of Polsh Folcon Nest 946 has been in existence since 1985. The school began at the initiative of the Nest 946 officers, with 12 children taught in a one classroom in a small bungalow at the Polish Falcor Camp Polanka in Hillsborough. It is registered with the Polish Supplementary School Council of America who sets the curriculum and provides guidance and educational support.

Over the years the number of students and teachers has Over the years the number of stocents and reaches has been increasing steadily. Today the school numbers 170 students in 13 classes including a kindergarten class and a high school classes. The classes are held at the Christ the Reference Farsh in Narville. All teachers are highly audified with many years of teaching experience. Nest 946 still provides assistance when needed and continues to be the school's sponsor and namesake

#### POLSKA SZKOŁA DOKSZTAŁCA JACA

Polska Szkoła Dokształacająca im. Gniazda 946 Sokołów Polskich istnieje od 1985 roku. Powstała ona z inicijatywy Posicin strineje od zinacijat v skola od zinacijativju otičerći od sinacida 946. W pletivnzym roku davanacić dzilaci uczyto sie w jednej klasie w matym bydynku na Polance Sokolów w Hilibarough, stkola zostata zarejestrowana w Centrali Pokita Suko Dokatacijacjacych w ameryce, kitra ustala program nauki i zapevnia pomoc w rozwiązywaniu problemów merytorycznych i dydaktycznych.

Przez lata ilość uczniów i nauczycieli zwiekszała sie. Dzisia Przez tała lasc uczniow i nauczysteli zwieszczeni se, Ussaj szkoła liczy 170 uczniów, którzy uczą ise w 13 kłasach, od klasy przedszkolnej do liczum, Lekcje odbywają się w szkole Christ the kling, należącej do parafii – Christ the Redeemer w Marwile. Wszyscy nauczyciele posiadają wyksztotcenie pedagogiczne i lata praktyki w zawodzie. Gniazdo 946 Sokołów Polskich kontynuuje opiekę nad szkołą, która dumnie nosi imię tego Gniazda.