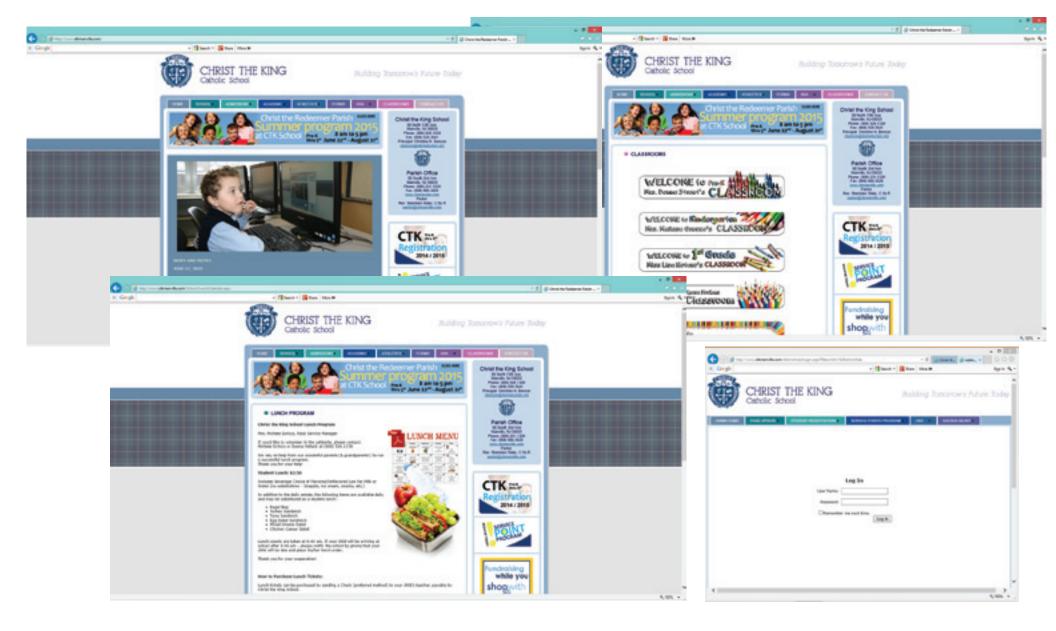

# At the Windy City Wine Festival

Flow Wine wine magazine ad set of ads for Whole Foods Market

Christ the King School webpage admin page custom pages for the classrooms / teachers

Facebook Fanpage

99 North 13<sup>th</sup> Ave., Manville, NJ 08835 3<sup>rd</sup> week of June - 3<sup>rd</sup> week of August 8 am to 5 pm Pre-K thru 5th

# CTR Parish Summer Program 2015 at CTK School

Stickers

3<sup>rd</sup> week of June - 3<sup>rd</sup> week of August 8 am to 5 pm • Pre-K thru 5th

ENROLL TODAY: 908-231-1330

Vinyl Banner 46"x138"

Set of graphic elements for Summer program for Christ the Redeemer School