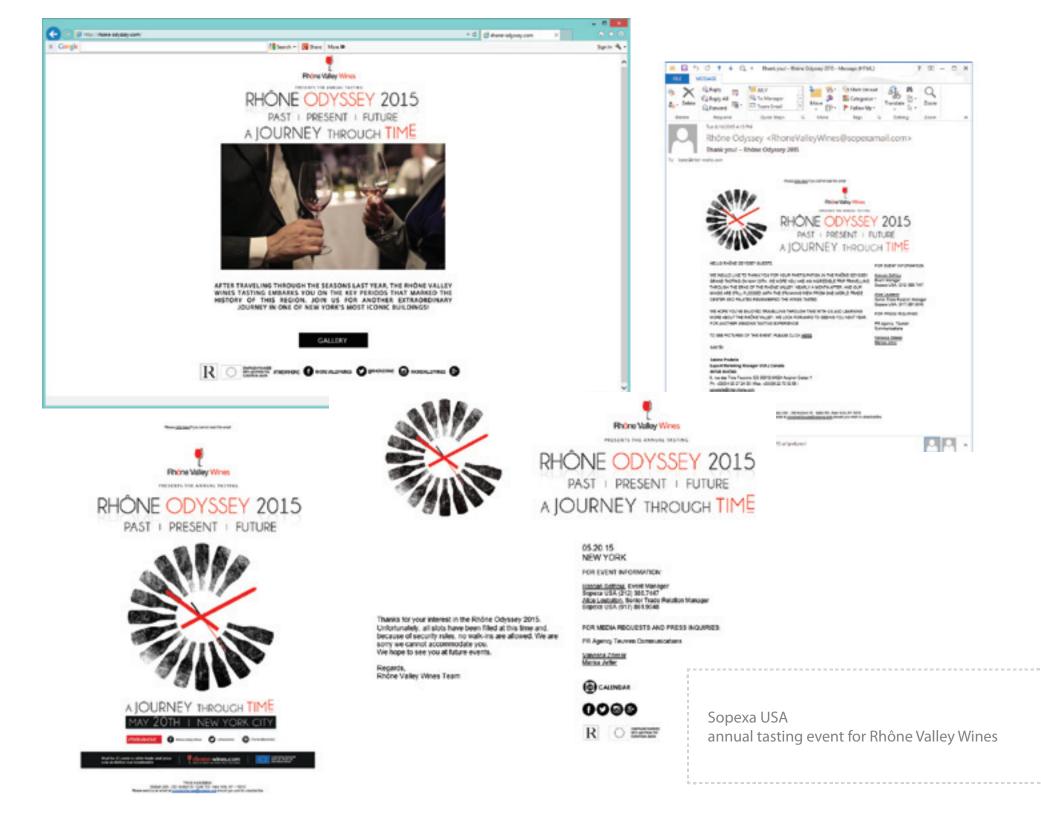

**Sopexa USA** microsites for annual event Bordeaux Under One Roof invitations, HTMIL emails

| -> O   contraction with the                                                                                                                                                                                                                                                                                                                                                                                                                                                                     | □ ☆   =   A Ω ··                                                                                                                                                                                                                                                           |
|-------------------------------------------------------------------------------------------------------------------------------------------------------------------------------------------------------------------------------------------------------------------------------------------------------------------------------------------------------------------------------------------------------------------------------------------------------------------------------------------------|----------------------------------------------------------------------------------------------------------------------------------------------------------------------------------------------------------------------------------------------------------------------------|
| SOTOPATES / TR                                                                                                                                                                                                                                                                                                                                                                                                                                                                                  |                                                                                                                                                                                                                                                                            |
|                                                                                                                                                                                                                                                                                                                                                                                                                                                                                                 | TAN                                                                                                                                                                                                                                                                        |
| PRESS / TRAD                                                                                                                                                                                                                                                                                                                                                                                                                                                                                    | E                                                                                                                                                                                                                                                                          |
| Burdewan Dadar One Ringf subgrouts its slater cOp. Las dogelas!                                                                                                                                                                                                                                                                                                                                                                                                                                 | JI LIE ANGELES JUNE 77+ 2014                                                                                                                                                                                                                                               |
| The Bardenast Water Consort in plasmal to assessments that other operators is assing<br>"2014/mail: Under the 2014" mill induces to Lie Argentic they prov.<br>Gaussia will draw the opportunity to ratio tile very here approached 2014 innum<br>activities (2014-dot from leading UE importance of therefore anote<br>This apportance reveal is the prefixer assessments is one wild 2014/2014 in one of the most<br>activities reveal is the prefixer assessments in the second 2014 anoted. | Hardmann Lands 11 FLA<br>(2003) Heiget K. Linds Angeless, CA 2001'S<br>Herg Hardman particing analysis<br>Herg Hardman (2001) 19 - 12 pers<br>Standard (2001) 19 - 12 pers |
|                                                                                                                                                                                                                                                                                                                                                                                                                                                                                                 | 1 POR EVENT INDERNES-                                                                                                                                                                                                                                                      |
| 46 U                                                                                                                                                                                                                                                                                                                                                                                                                                                                                            | Anna Wilanni, Yowiti Uhmager<br>shina nd dollar Josensia cont<br>Ingenia UA <u>2123052347</u>                                                                                                                                                                              |
| diversity on the first                                                                                                                                                                                                                                                                                                                                                                                                                                                                          | A FOR FRESS INDUIRIES.                                                                                                                                                                                                                                                     |
| Lift over                                                                                                                                                                                                                                                                                                                                                                                                                                                                                       | Taunan Communications                                                                                                                                                                                                                                                      |
| 25444011                                                                                                                                                                                                                                                                                                                                                                                                                                                                                        | allera (Decorers) (c.) r                                                                                                                                                                                                                                                   |
| ing that                                                                                                                                                                                                                                                                                                                                                                                                                                                                                        | Reach used Prime Carly ( Musi Re 29 Verses on Childre )<br>Institution Reachtrangle carlo ( Musi NDVP                                                                                                                                                                      |
| 10.00.0110                                                                                                                                                                                                                                                                                                                                                                                                                                                                                      | <ul> <li>fxcttive pode</li> </ul>                                                                                                                                                                                                                                          |
| and a spectra                                                                                                                                                                                                                                                                                                                                                                                                                                                                                   | Transitional<br>Transitional                                                                                                                                                                                                                                               |
| C244 No. 6 (11.1.1.1.1.1.1.1.1.1.1.1.1.1.1.1.1.1.1                                                                                                                                                                                                                                                                                                                                                                                                                                              | REAL PROPERTY.                                                                                                                                                                                                                                                             |
| and all                                                                                                                                                                                                                                                                                                                                                                                                                                                                                         | f waterook<br>w hunter<br>Saturter                                                                                                                                                                                                                                         |
| Cally Helling                                                                                                                                                                                                                                                                                                                                                                                                                                                                                   | where Bottleven 2004                                                                                                                                                                                                                                                       |

# Sopexa USA

Terroirs & Signatures de Bourgogne

web page, email invitaions, registartion confirmation, tasting mats, tasting notes, name tags, wine producers and exhibitors catalog

Han in a service of the last, the state of the service of the serv

Sopexa USA microsites for annual event Bourgogne takes New York