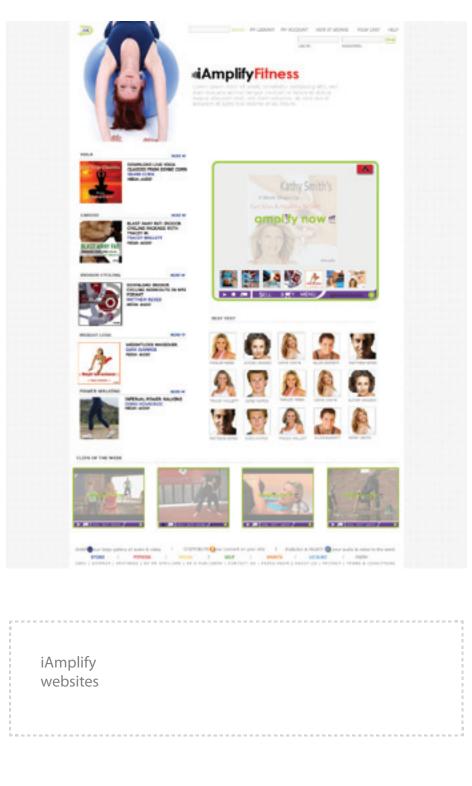

# Win BIG with the Spy Catcher's scientifically proven poker secrets

WANNA

WIN

MORE?

Phil

Hellmuth's

BLACK BELT POKER COURSE

**Download Now!** 

"I've never been

so impressed

by a teaching program..."

Raise some

Hellmuth...

iAmplifvVegas.com

Doyle Brunson

# Joe Navarro's Read 'Em & Reap

Download now!

Your final step to the final table...

"This video course could literally revolutionize live action poker!" John "The Poker Counselor Carlisle

iAmplifyVegas.com

GET PHIL'S ULTIMATE WHITE TO BLACK BELT COURSE FOR \$111 USE COMPONENDED FOR \$1

New Video Downloads Now Available!

## Learn FBI secret techniques to rea lies and tells at the po

iniques to read lies and · Detect the slightest hints of weakness & capitalize on them . Learn to uncover a bluff with supreme confidence

### TOP SECRET OFFER:

at a 2016 D

In more than 10,000 counter-terrorism interrogations, FBI Agent Joe Navarro became one of the world's leading experts in reading lies and tells. Now he's downloading his secrets. to you and thousands of other top poker players with his course, "Read 'Em & Reag', Download today at IAmplifyVegas.com and get the edge you need.

www.iAmplifyVegas.com

iAmplify poker stars promo elements DVD graphic design

Custom design wedding leitmotivs