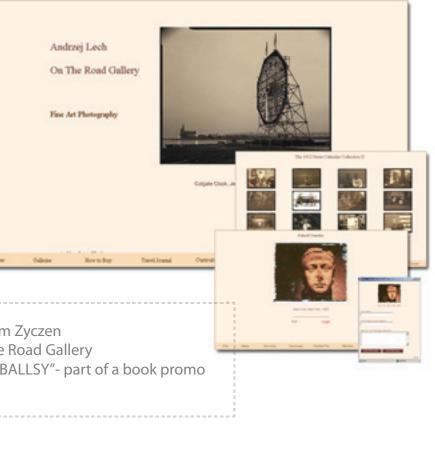

## Joan Rivers, Bonsto, DeVries, Mixed Bag Radio

Seven Wishes / Siedem Zyczen Andrzej Lech - On The Road Gallery **Better Waters** 

Karen Salmansohn - "BALLSY"- part of a book promo

| +0+1           |
|----------------|
| ABOUT US       |
| PARTSH         |
| AMOUNCEMENTS   |
| NASS SCHEDULE  |
| SACILIPIENTS   |
| 4113650uf5     |
| EQUCATION .    |
| 81960          |
| FARISH HESTORY |
| OURST BOOK     |
| PHOTO GALLER   |
| DERECTIONS     |
| CONTACT US     |
| UNKS           |
|                |
|                |