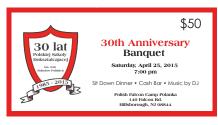

C AMERICA

**30th Anniversary** 

of Polish Supplementary School

of Polish Falcon Nest 946 Cordially invites you to attend a special banquet celebrating the school's

**30th Anniversary** 

Saturday, April 25, 2015 7:00 pm

Polish Falcon Camp Polanka 140 Falcon Rd Hillsborough, NJ 08844

Buffet Style Dinner Cash Bar Music by DJ Ticket Price \$50

Please reserve your tickets by April 1st

Check payable to: Polish Falcon Nest / Parents Association Mail to: PFA School c/o 338 5. Washington Ave Piscataway, NJ 08854

# Polska Szkoła Dokształcająca

im. Gniazda 946 Sokołów Polskich Ma zaszczył zaprosić na uroczysty bankiet z okazji jubileuszu

30 lecia

Sobota 25 kwietnia 2015 godz. 19:00 Polanka Sokołów w Hillsborough 140 Falcon Rd Hillsborough, NJ 08844

Gorący Bufet Płatny Bar Oprawa Muzyczna DJ Cena Biletu \$50

Prosimy o rezerwacje biletów do 1 kwietnia

Czek prosimy wystawić na: Polish Falcon Nest / Parents Association Adres: PFA School c/o 338 S. Washington Ave Piscataway, NJ 08854