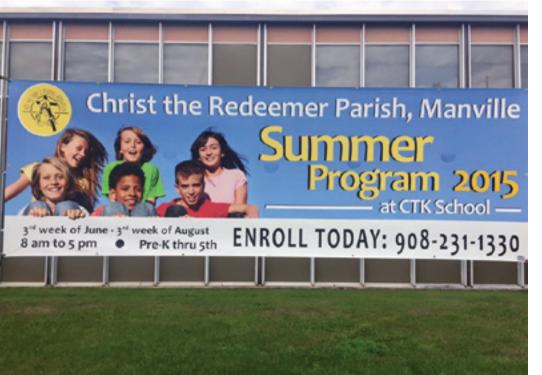

# At the Windy City Wine Festival

Flow Wine wine magazine ad set of ads for Whole Foods Market

Christ the King School webpage admin page custom pages for the classrooms / teachers

Facebook Fanpage

99 North 13<sup>th</sup> Ave., Manville, NJ 08835 3<sup>rd</sup> week of June - 3<sup>rd</sup> week of August 8 am to 5 pm Pre-K thru 5th

ENROLL TODAY: 908-231-1330 more info at: www.CTRmanville.com

Magazine Ad

# CTR Parish Summer Program 2015 at CTK School

Stickers

3<sup>rd</sup> week of June - 3<sup>rd</sup> week of August 8 am to 5 pm • Pre-K thru 5th

ENROLL TODAY: 908-231-1330

Vinyl Banner 46"x138"

Set of graphic elements for Summer program for Christ the Redeemer School